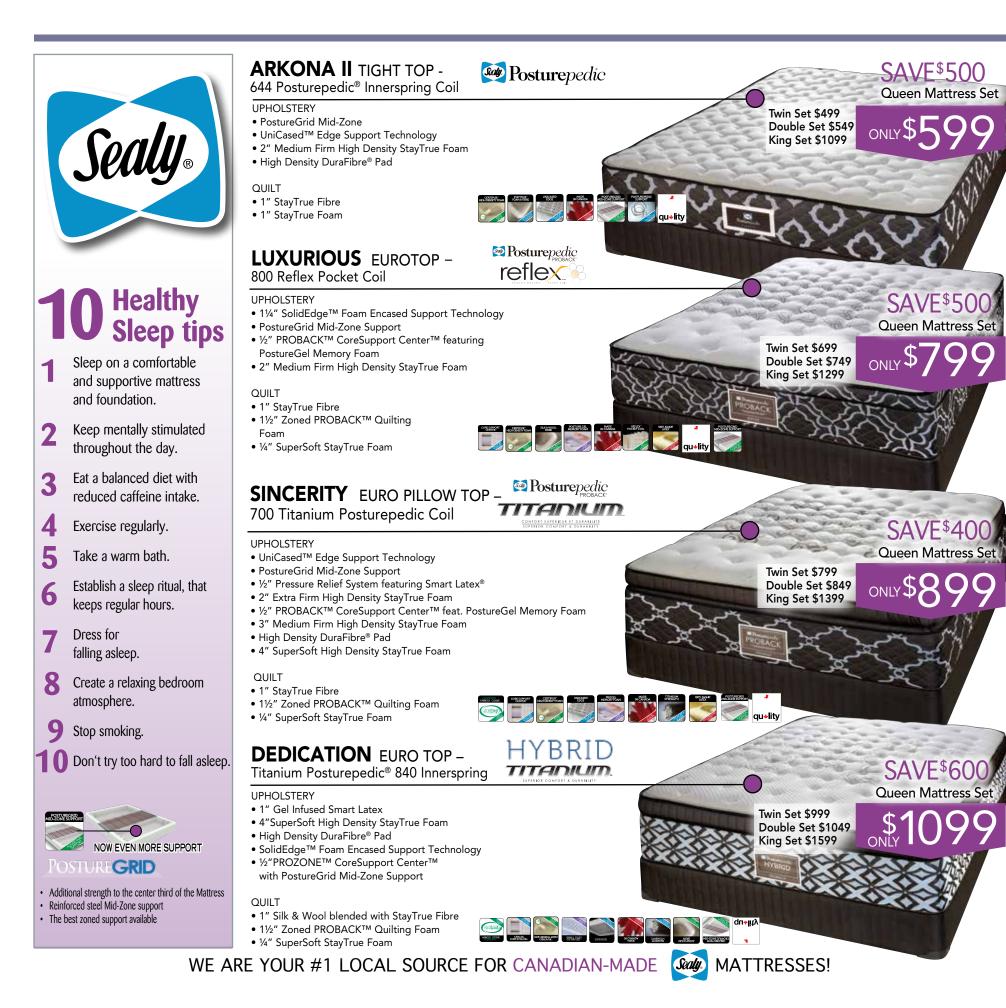

### MAPLE LEAF PILLOW TOP - 700 Titanium Posturepedic<sup>®</sup> Coil

### UPHOLSTERY

- PostureGrid Mid-Zone Support
- 4"Medium Firm High Density StayTrue Foam
- High Density DuraFibre® Pad
- 1"UniCased<sup>™</sup> Edge Support with Channelled Base Technology
- ½" PROBACK™ CoreSupport Center™ feat. PostureGel Memory Foam

### QUILT

- PROBACK™ Quilting
- 1" StayTrue Fibre
- 1¼"StayTrue Foam

no interest and no payments until 2016

Twin Set \$599 Double Set \$649 King Set \$1199

SERVICE, SELECTION & PRICE - MAKING YOUR SHOPPING EXPERIENCE BETTER, EVERYDAY!