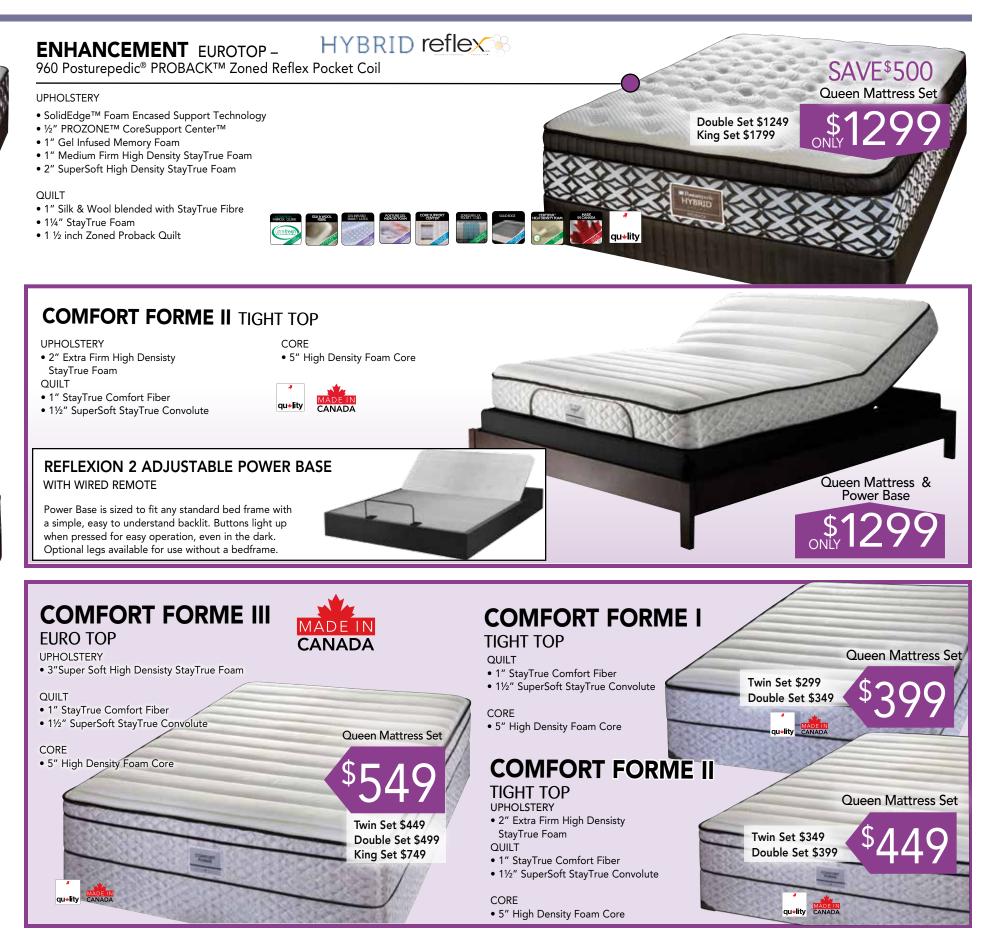

# HYBRID reflex

### INFUSE 1020 Posturepedic<sup>®</sup> PROBACK™ Zoned Reflex Pocket Coil

Double Set \$1449 King Set \$1999

qu+lity

#### UPHOLSTERY

- SolidEdge<sup>™</sup> Foam Encased Support Technology
- ½″ PROZONE™ CoreSupport Center™
- 3" Gel Infused Memory Foam
- 1" Medium Firm High Density StayTrue Foam

#### QUILT

Smooth Cover