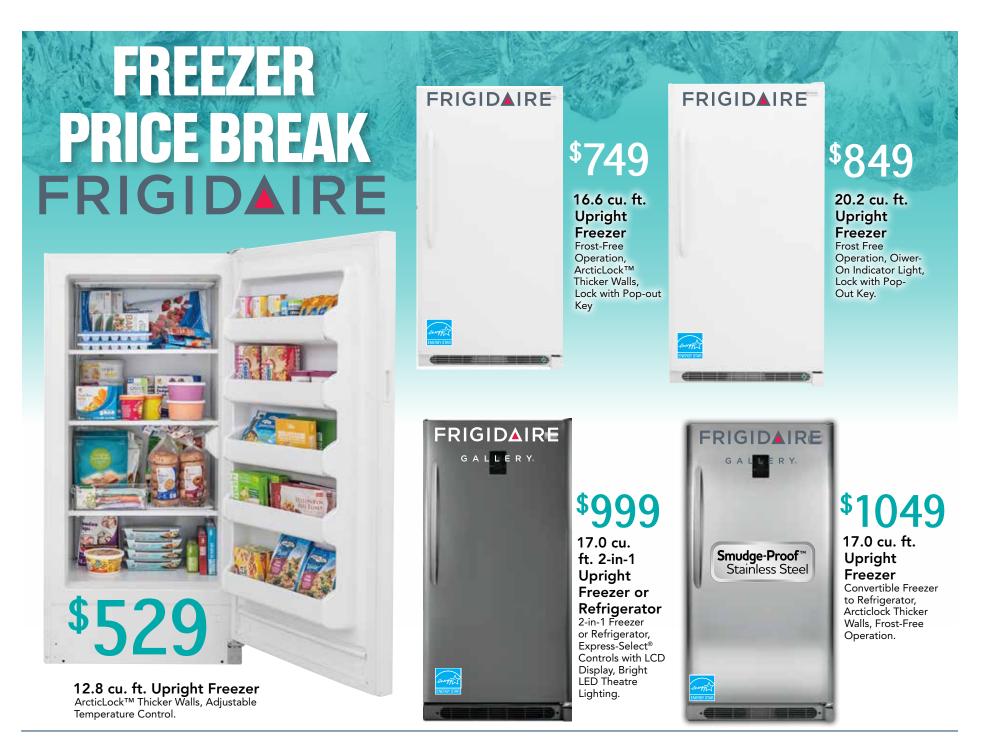

### FRIGIDAIRE

18 cu. ft. Top Mount Freezer Refrigerator Store-More™ Humidity-Controlled Crisper Drawers, SpillSafe® Shelves, Reversible Door.

Freestanding Range Ready-Select® Controls, Extra-Large Window, Store-More™ Storage Drawer.