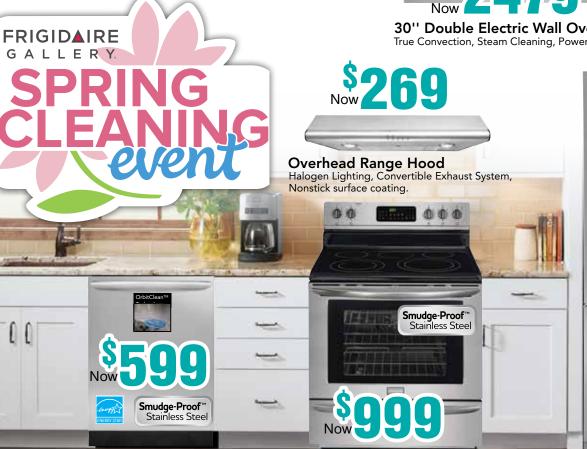

30" Electric Wall Oven Effortless<sup>™</sup> Convection, Steam Cleaning, Quick Preheat.

30" Double Electric Wall Oven True Convection, Steam Cleaning, Power Broil.

**Electric Cooktop** SpaceWise® Expandable Elements, Express-Select® Controls, Ceramic Glass Cooktop.

\$ Now **27**9

30" Induction Cooktop Exceptional Temperature Control, Express-Select Controls, Energy Savings.

27.8 cu. ft. French Door Refrigerator Over 100 ways to organize, SpillSafe® Slide Under Shelf, Quick Freeze.

### **Built-In Dishwasher**

SaharaDry Performance, Dishsense Dirt Detection, Adjustable Upper Rack

Freestanding Range True Convection, Effortless™ Temperature Probe with Auto Keep Warm, One-Touch Keep Warm Setting.