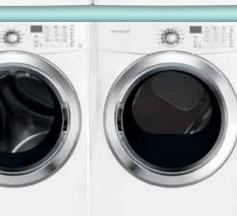

# FRIGIDAIRE

2 2 21 12

e

\$**1499** 

High Efficiency Front Load Team Fresh Water Rinse, SilentDesign™, Stay-Fresh™ Door Seal.

## **\$1649**

**Laundry Center** Super Capacity, Sensor Dry, Efficient Performance.

High Efficiency Steam Team Steam Clean and Dry, Fresh Water Rinse, SilentDesign™.

WE ARE YOUR #1 LOCAL SOURCE FOR MAJOR BRAND NAME APPLIANCES!