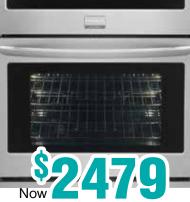

30" Electric Wall Oven Effortless<sup>™</sup> Convection, Steam Cleaning, Quick Preheat.

30" Double Electric Wall Oven True Convection, Steam Cleaning, Power Broil.

**Electric Cooktop** SpaceWise® Expandable Elements, Express-Select® Controls, Ceramic Glass Cooktop.