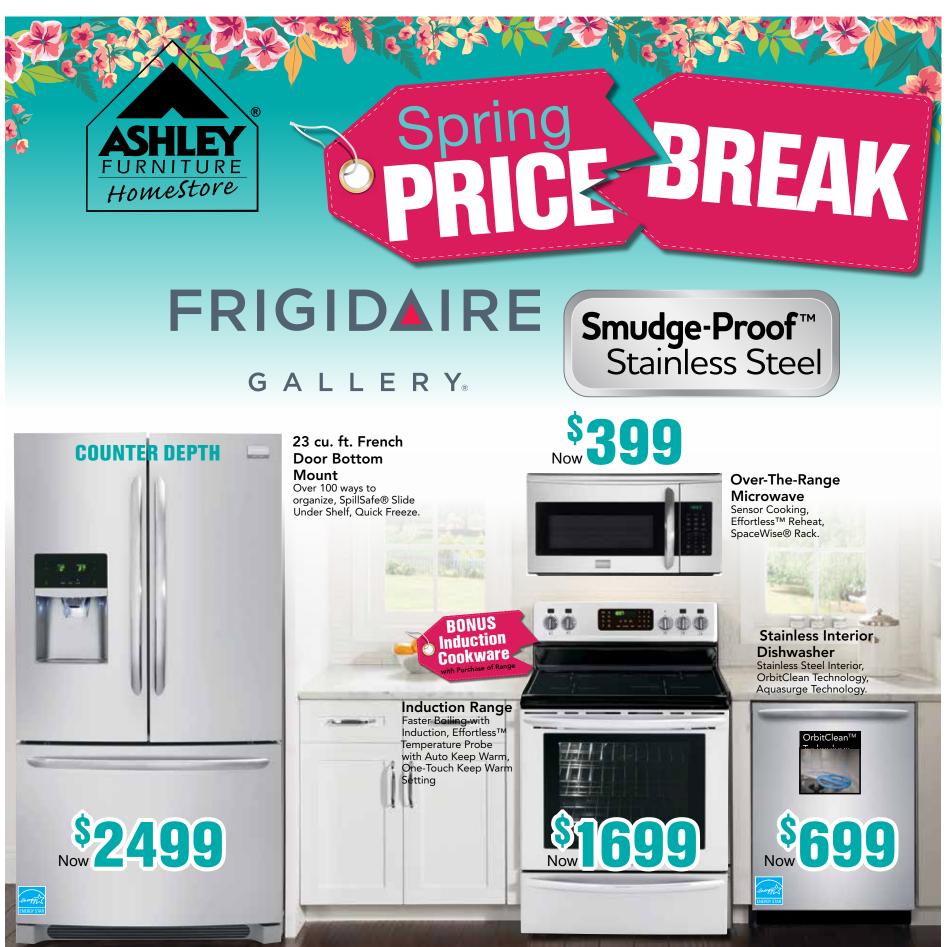

\$ Now **27**9

30" Induction Cooktop Exceptional Temperature Control, Express-Select Controls, Energy Savings.

27.8 cu. ft. French Door Refrigerator Over 100 ways to organize, SpillSafe® Slide Under Shelf, Quick Freeze.