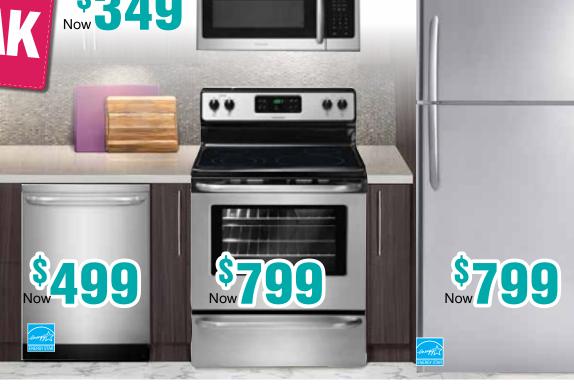

### **Built-In Dishwasher**

SaharaDry Performance, Dishsense Dirt Detection, Adjustable Upper Rack

Freestanding Range True Convection, Effortless™ Temperature Probe with Auto Keep Warm, One-Touch Keep Warm Setting.

### FRIGIDAIRE

18 cu. ft. Top Mount Freezer Refrigerator Store-More™ Humidity-Controlled Crisper Drawers, SpillSafe® Shelves, Reversible Door.

Freestanding Range Ready-Select® Controls, Extra-Large Window, Store-More™ Storage Drawer.

**Built-In Dishwasher** DishSense™ Technology, SaharaDry™, Ready-Select® Controls.

Over-The-Range Microwave Fits-More™ Capacity, Multi-Stage Cooking Option, Two Speed Ventilation.

0

the

.......